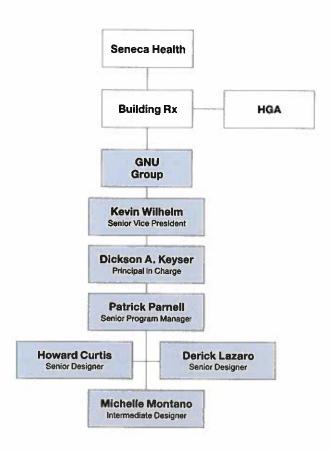

### **TAB**

F

Signage Bid(s)
Total of Four (4) Bids

Weidner/ TakeForm/ Shannon Hackley/ GNU

Including - Bid Eval