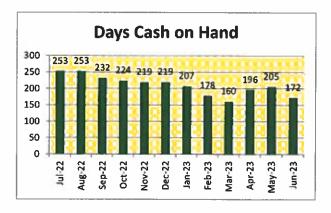

demands of the Cerner implementation and staff on extended leaves of absence.

Pro Fees Medical: See attached analysis

<u>Purchased Services/Other Pro Fees</u>: Under budget \$184k due to unexpended and unencumbered amounts related to the Cerner system implementation.

#### **Additional Information**

Days of cash on hand decreased from 205.00 to 171.98. This was mainly due to the decreased patient AR collections, delay in payment of county property taxes, and new build project expenditures.

#### **Revenue Cycle**

Gross accounts receivable ended the month at \$4.81M, which is a \$353k increase (LTC payment issues and Cerner implementation) over last month. Gross accounts receivable days increased this month to 77.3 and remained well outside the best practices target of 45-55 days.







#### 

#### Seneca Healthcare District Income Statement (DRAFT) For the Month of June 2023

|          |