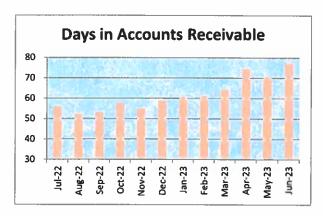

the demands of the Cerner implementation and staff on extended leaves of absence.

Pro Fees Medical: See attached analysis

<u>Purchased Services/Other Pro Fees</u>: Under budget \$184k due to unexpended and unencumbered amounts related to the Cerner system implementation.

#### **Additional Information**

Days of cash on hand decreased from 205.00 to 171.98. This was mainly due to the decreased patient AR collections, delay in payment of county property taxes, and new build project expenditures.

#### **Revenue Cycle**

Gross accounts receivable ended the month at \$4.81M, which is a \$353k increase (LTC payment issues and Cerner implementation) over last month. Gross accounts receivable days increased this month to 77.3 and remained well outside the best practices target of 45-55 days.







#### 

#### Seneca Healthcare District Income Statement (DRAFT) For the Month of June 2023

|          |