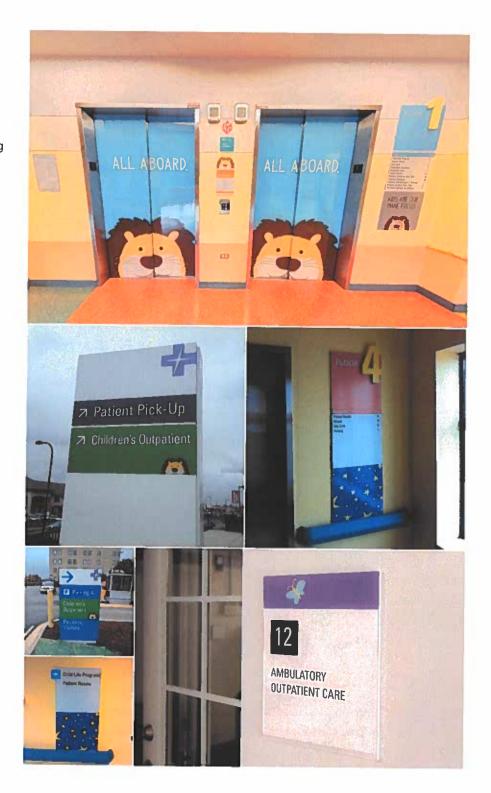

### **TAB**

F

Signage Bid(s)
Total of Four (4) Bids

Weidner/ TakeForm/ Shannon Hackley/ GNU

Including - Bid Eval