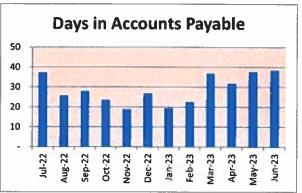

e demands of the Cerner implementation and staff on extended leaves of absence.

Pro Fees Medical: See attached analysis

<u>Purchased Services/Other Pro Fees</u>: Under budget \$184k due to unexpended and unencumbered amounts related to the Cerner system implementation.

#### **Additional Information**

Days of cash on hand decreased from 205.00 to 171.98. This was mainly due to the decreased patient AR collections, delay in payment of county property taxes, and new build project expenditures.

#### **Revenue Cycle**

Gross accounts receivable ended the month at \$4.81M, which is a \$353k increase (LTC payment issues and Cerner implementation) over last month. Gross accounts receivable days increased this month to 77.3 and remained well outside the best practices target of 45-55 days.







#### 

#### Seneca Healthcare District Income Statement (DRAFT) For the Month of June 2023

|          |